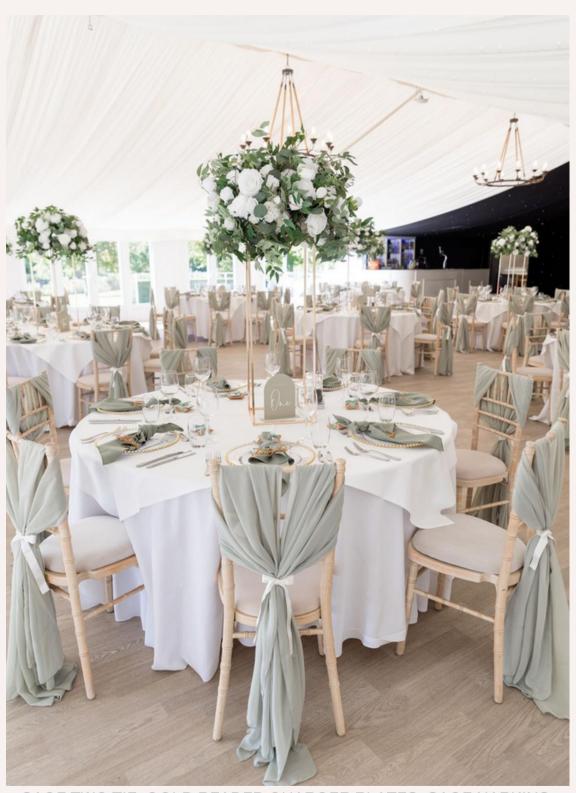

# Chair Styling Collection

Adding chair sashes is the perfect way to add interest to your room.

VERTICAL DROP £3.00

TWO TIE £4.00

ANGLED BOW £2.00

THE WEAVE £5.00

Available in a variety of colours

## Coloured Napkins

The perfect way to add colour to your wedding decor without going over the top. We offer a variety of colours and can style these however you like.

### Charger Plates

Charger plates serve no purpose to your actual dinner, they do however transform a tablescape to luxury straight away.

GLASS CHARGER PLATES £2.50 EACH REEF CHARGER PLATES £3.00 EACH