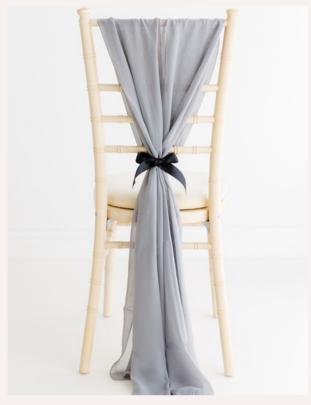

# Chair Styling Collection

Adding chair sashes is the perfect way to add interest to your room.

VERTICAL DROP £3.00

TWO TIE £4.00

ANGLED BOW £2.00

THE WEAVE £5.00

Available in a variety of colours