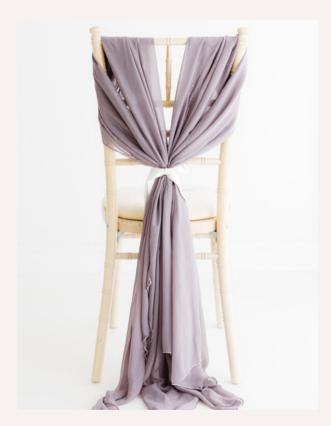

# Chair Styling Collection

Adding chair sashes is the perfect way to add interest to your room.

VERTICAL DROP £3.00

TWO TIE £4.00

ANGLED BOW £2.00

THE WEAVE £5.00

Available in a variety of colours