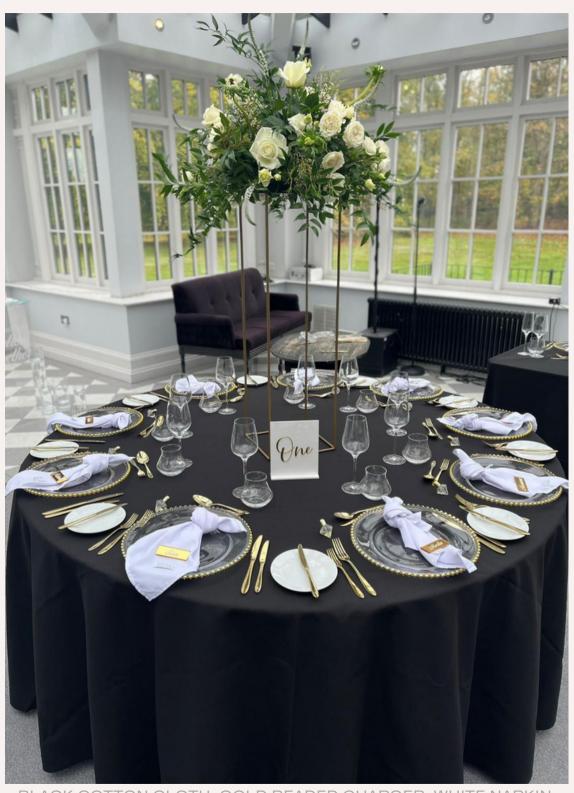

BLACK COTTON CLOTH, GOLD BEADED CHARGER, WHITE NAPKIN, GOLD LUXE TABLE NO, GOLD BOX STAND, ACRYLIC PLACE NAMES