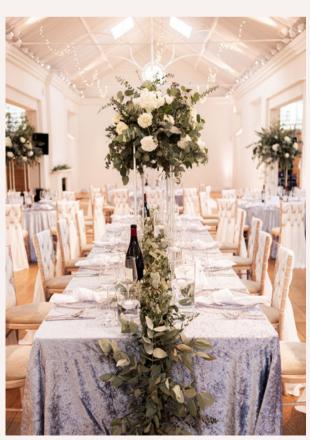

## Table Cloths & Runners

We provide table cloths in a variety of colours & textures. These are great for the couples that want to add the wow factor & create the glam look.

We offer table runners in the same colours as the table cloths. It's sometimes nice to do the top table in the full cloth & your guest tables in the runners

TABLE CLOTHS £25.00

TABLE RUNNERS £10.00

SAGE TWO TIE, GOLD BEADED CHARGER PLATES, SAGE NAPKINS, SAGE LUXE TABLE NO, THE EDEN ON GOLD BOX STAND