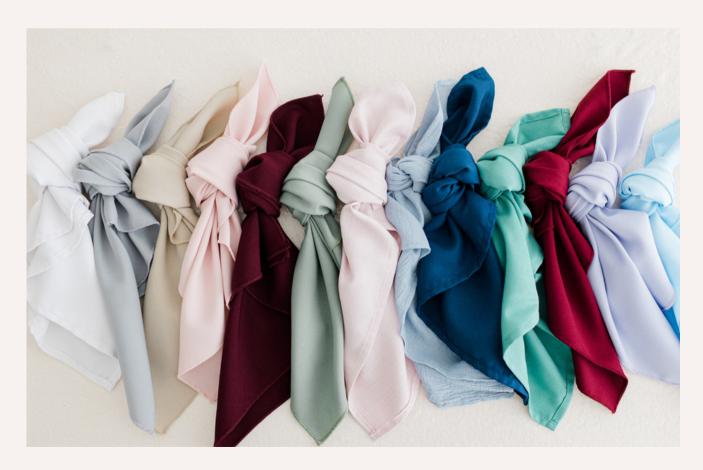

## Coloured Napkins

The perfect way to add colour to your wedding decor without going over the top. We offer a variety of colours and can style these however you like.