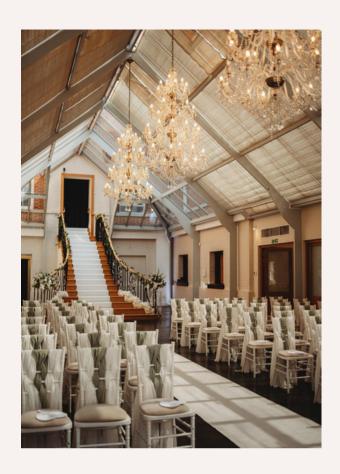

# Chair Styling Collection

Adding chair sashes is the perfect way to add interest to your room.

VERTICAL DROP £3.00

TWO TIE £4.00

ANGLED BOW £2.00

THE WEAVE £5.00

Available in a variety of colours