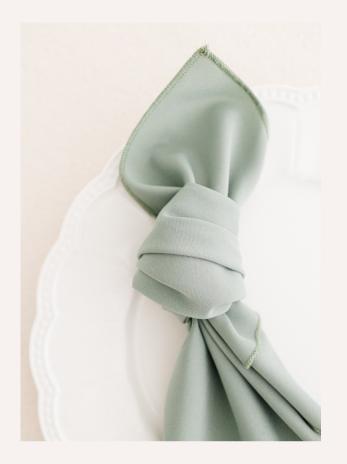

## Coloured Napkins

The perfect way to add colour to your wedding decor without going over the top. We offer a variety of colours and can style these however you like.