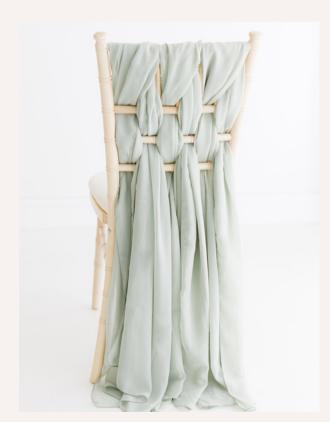

# Chair Styling Collection

Adding chair sashes is the perfect way to add interest to your room.

VERTICAL DROP £3.00

TWO TIE £4.00

ANGLED BOW £2.00

THE WEAVE £5.00

Available in a variety of colours