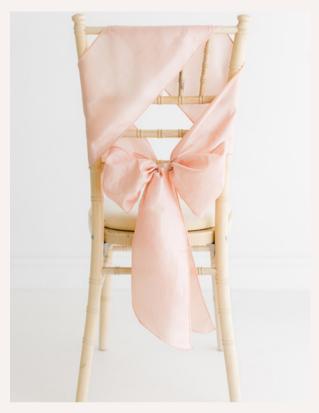

# Chair Styling Collection

Adding chair sashes is the perfect way to add interest to your room.

VERTICAL DROP £3.00

TWO TIE £4.00

ANGLED BOW £2.00

THE WEAVE £5.00

Available in a variety of colours